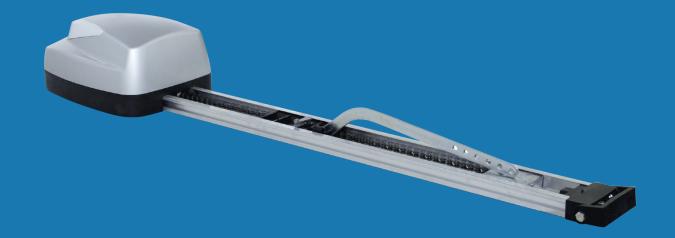

## **Automation for garage doors**

COLLECTIVE

POWER SUPPLY 24V

DOOR WEIGHT UP TO 100 KG

Operator with Encoder • Suitable for selectional door and counterweight door (with curved arm) • Guide in galvanized iron or aluminum with preassembled chain/belt • Lithium grease lubrifications of mechanical parts against corrosion, oxidation and rust • High Performance electric motor • Limit switches/encoder • Magnetic contact for pedestrian • Prewired and easy programming software • Control unit with built-in receiver and aerial • Electronic torque control