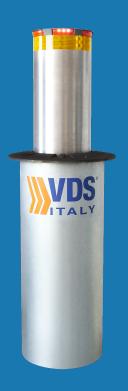

## **Bollard**

RESIDENTIAL

COLLECTIVE

POWER SUPPLY 230V

Inner pillar in 4 mm thick steel ● Outer pillar in galvanized steel ● The automation does not need any adjustment and calibration, to ensure immediate installation for proper operation ● The pillar movement ends automatically with the increase of the absorption of electric motor ● The manual release occurs on top of the bollard with triangular key ● The 360° visibile LED luminous flux, both with inner pillar, lowered or raised, and the retro-reflectiv film ensures the perfect visibility of the bollard ● The fluidity of the movement is provided bu an electromechanical system with epicyclic reduction in an aluminum tin ● The control unit manages the movement providing maximum security and perdormance over time