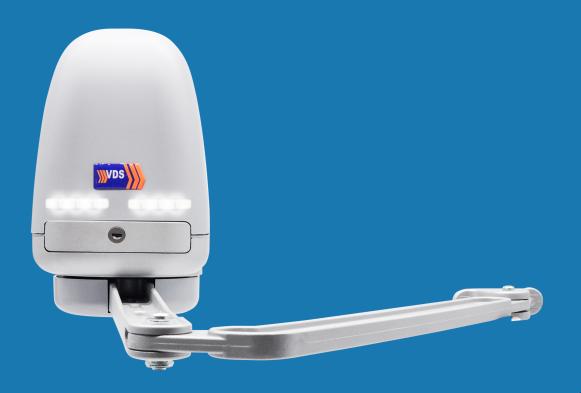

## Arm automation for swing gates

RESIDENTIAL

COLLECTIVE

POWER SUPPLY 230V - 24V

LEAF LENGHT UP TO 2,5 MT

Sturdy aluminium, die-casting structure • Steel and cast gears obtained from solid • Aluminium articulated anti-shearing arm, powder coated • Very quiet operation • Manual release with custom key • Predisposition for remote release by cable • Mechanical limit switch in opening and closing• Lithium grease lubrification of mechanical parts against corrosion, oxidation and rust • 120° opening° • Suited for installation on large pillars • Only one version for right and left installation • Control panel with obstacle detection