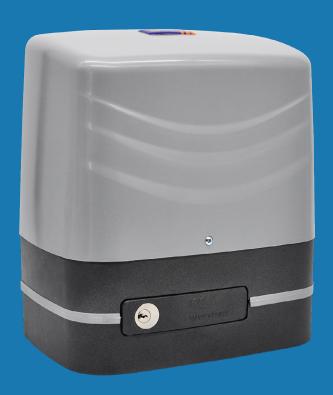

## CARRERA

## **Automation for sliding gates**

RESIDENTIAL

COLLECTIVE

POWER SUPPLY 230V - 24V

GATES UP TO 1000 KG

Structure in die-cast aluminum, powder painted • Steel and cast gears obtained from solid • Lithium grease lubrifications of mechanical parts against corrosion, oxidation and rust • High Performance electric motor • Release device with customized key • Available with and without Encoder • Electronic torque control • Prewired and easy programming software • Available with or without control unit • Control unit box with air-stop seal against moisture and insects

Anti-Squashing System (EN 12453) ● Slowing Down function (EN 12453) ● Very quiet operation ● Optional kit battery backup