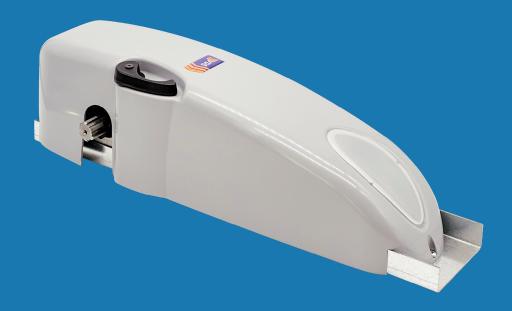

## **Automation for garage doors**

Irreversible electromechanical operator • Suitable for 2 leaves counterweight doors • Steel and bronze gears obtained from solid • Lithium grease lubrifications of mechanical parts against corrosion, oxidation and rust • High Performance electric motor • 230V operator with Encoder optional • Release device with die-cast lever • Available with or wothout control unit • Control unit with built-in receiver and aerial • Easy programming software • Electronic torque control

Anti-Squashing System (EN 12453) • Slowing Down function (EN 12453) • Very quiet operation • Courtesy light • Magnetic contact for pedestrian