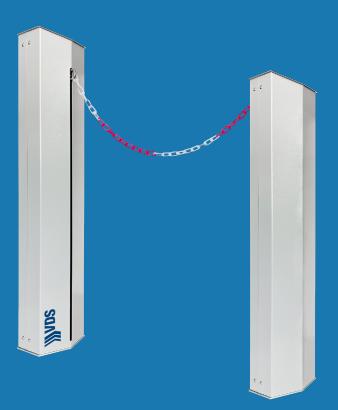

## **Bollard**

RESIDENTIAL

COLLECTIVE

POWER SUPPLY 230V - 24V

PASSAGES UP TO 20 MT

The chain barrier to easily delimit small parking lots or steps carrai • Quick and easy installation • Intelligent: thanks to detection of obstacles and automatic travel programming • Always ready: operation in the absence of current with rechargeable batteries that can be connected to the control unit via the battery charger board, through a convenient connector with guided coupling • Chain up to 20 mt in length • Galvanized and painted steel structure • Does not require maintenance and thanks to the magnetic loop you can improve the grade automation of your application